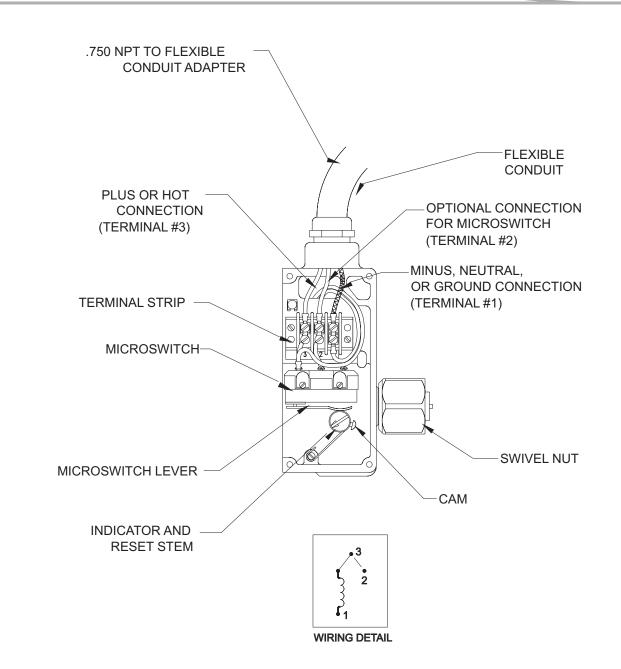

## **FE-13 Component Description**

## **Electric Control Head**

Effective: April 2007 **K-96-6011** 

This literature is provided for informational purposes only. KIDDE-FENWAL, INC. assumes no responsibility for the product's suitability for a particular application. The product must be properly applied to work correctly. If you need more information on this product, or if you have a particular problem or question, contact KIDDE-FENWAL, INC., Ashland, MA 01721. Telephone: (508) 881-2000.